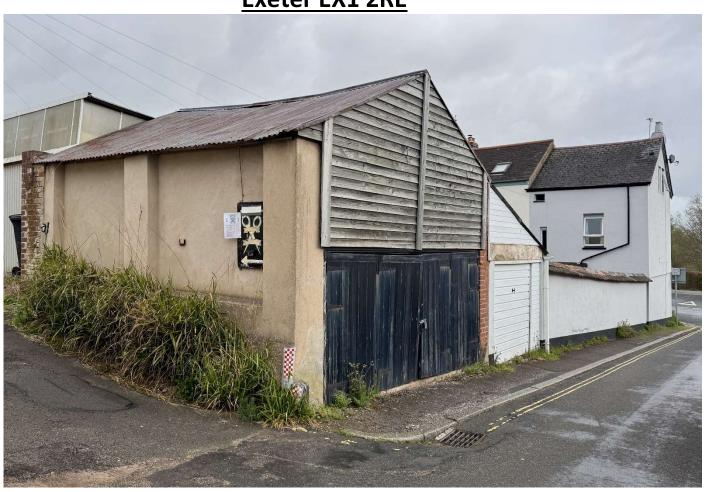

# 'Back Lane', rear of Shelton Place, North St Heavitree, Exeter EX1 2RE

### **LOCATION AND DESCRIPTION**

'Back lane' links North St. to Homefield road and runs parallel to Oakfield St. The property is situated behind Shelton Place, North Street Heavitree close to its junction with Fore Street.

The property is a double/ garage workshop with a mezzanine store over. Ideal for storage or parking two cars. The garage is one of a number behind residential properties. Construction is a mixture of brick, masonry & timber under a corrugated iron roof.

\_accessed via double timber doors.

Max depth 4.78m x Max width 4.82m (15'8" x 15'9" ft)

Columns supporting the hayloft sit more or less in the centre giving approx. width of 2.48 m/8ft from side walls to the supports.

The Hayloft covers the majority of area but could be easily removed if required.

Please note the unit currently has no water or power connected.