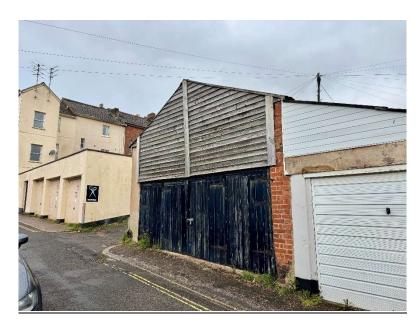

# 'Back Lane', rear of Shelton Place, North St Heavitree, Exeter EX1 2RE

The property is a double/ garage workshop with a mezzanine store over. Ideal for storage or parking two cars. The garage is one of a number behind residential properties. Construction is a mixture of brick, masonry & timber under a corrugated iron roof.

\_accessed via double timber doors.

Max depth 4.78m x Max width 4.82m (15'8" x 15'9" ft)

Columns supporting the hayloft sit more or less in the centre giving approx. width of 2.48 m/8ft from side walls to the supports.