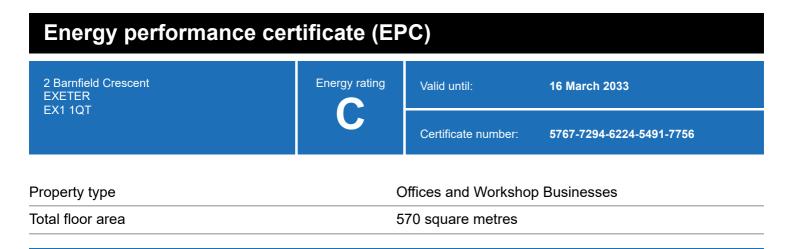

### **Energy rating and score**

This property's energy rating is C.

Properties get a rating from A+ (best) to G (worst) and a score.

The better the rating and score, the lower your property's carbon emissions are likely to be.