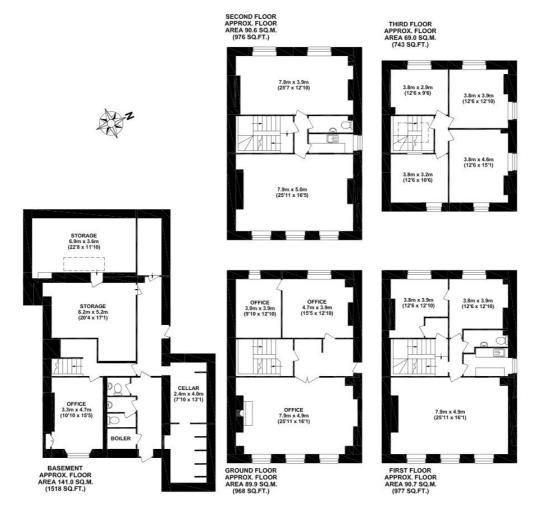

The property has a net area of approx. 3500 sq. ft providing light and airy offices arranged over 5 floors presently let to four tenants.

A broad mix of commercial tenants produce a current income in excess of £42,000pa and being a multi-let building the exposure to any one single tenant is reduced.

With approximate areas: -

| Floor        | Tenant                                              | area sq ft | area sq m | lease term       | rateable value |
|--------------|-----------------------------------------------------|------------|-----------|------------------|----------------|
| Lower Ground | Smart Estate Agents Ltd                             | 746        | 69.33     | 5 years 15.09.21 | £13,500        |
| Ground floor | Smart Estate Agents Ltd                             | 722        | 67.1      |                  |                |
| 1st floor    | JSS EXETER (DEVELOPMENT LAND AND NEW HOMES) LIMITED | 691        | 64.22     | 3 years 29.09.22 | £9,700         |
| 2nd floor    | It's Disco Ltd                                      | 765        | 71.1      | 5 years 01.02.24 | £7,400         |
| 3rd floor    | Saskia Layburn & Phoebe Davey                       | 578        | 53.72     | 5 years 30.07.21 | £5,200         |
|              |                                                     |            |           |                  |                |
|              |                                                     | 3502       | 325.47    |                  |                |

**Total 325 m sq. (3502 sq. ft) net lettable area**Detailed breakdown of rentals available

10 Southernhay West, Exeter, EX1 1JG Approximate internal area 481.4 Sq.M. - (5182 Sq.Ft.) For identification only - Not to scale.