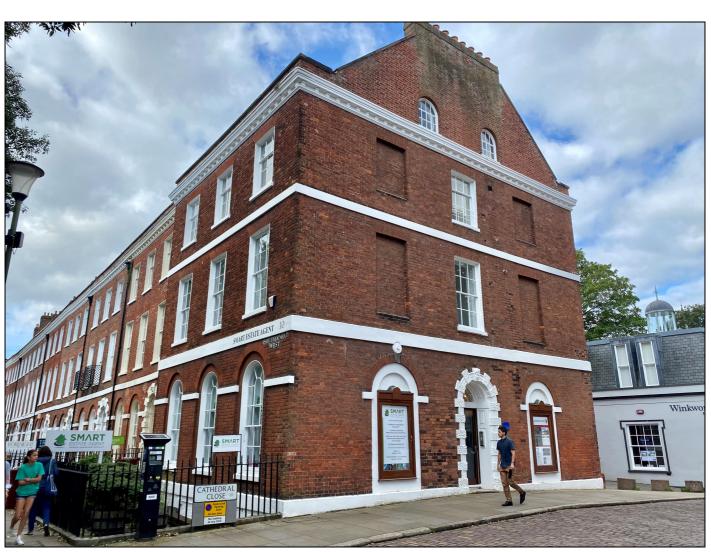

### **LOCATION & DESCRIPTION**

Number 10 is a fine and prominent end of terrace Georgian building, standing on the corner of Southernhay West at its junction with Cathedral Close. The offices overlook Southernhay Green at the front with glimpses of Exeter cathedral to the rear over the roof of the Cathedral School. Situated in the heart of the City Centre Southernhay is the business district of the city, providing a pleasant working environment of mostly Georgian buildings overlooking communal greens adjacent to the city's retail heart and numerous bars & restaurants and coffee shops.

Southernhay is an inspired piece of design and a most pleasant urban space with a series of four central gardens defined by formal terraces on the west side and more varied buildings to the east. In Southernhay West, the restrained three-storied red brick terraces following the line of the city ditch, were designed by Matthew Nosworthy in 1789, his first recorded work in Exeter. It is very much in the tradition of London work of the 1770s: blank arcading framing the round-headed ground-floor windows, white string courses, doorways with Coade stone surrounds and pretty little faces in the keystones. Nos.1-10 were well restored when converted to offices in 1975-7.