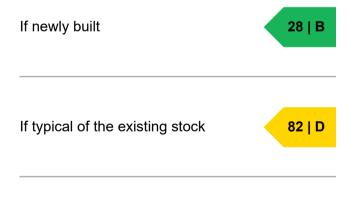

# How this property compares to others

Properties similar to this one could have ratings:

Properties are given a rating from A+ (most efficient) to G (least efficient).