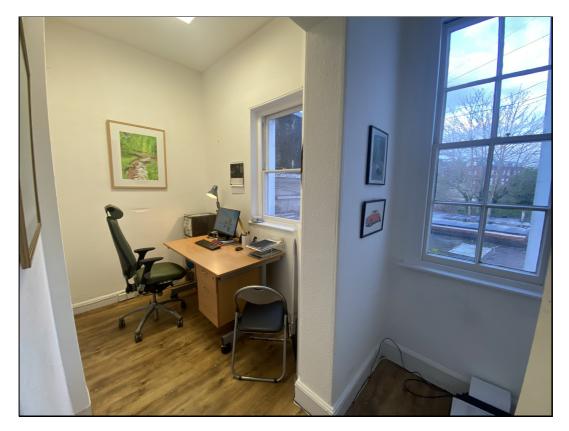

#### ACCOMMODATION

On the 1<sup>st</sup> floor of this period building alongside our own offices. Ideally suited for single user. Approx 4.01m x 2.01m with LED lighting and two large windows.

The office also benefits from the use of a shared kitchen, cloakroom facilities and access to the private courtyard garden and Barnfield Crescent communal gardens