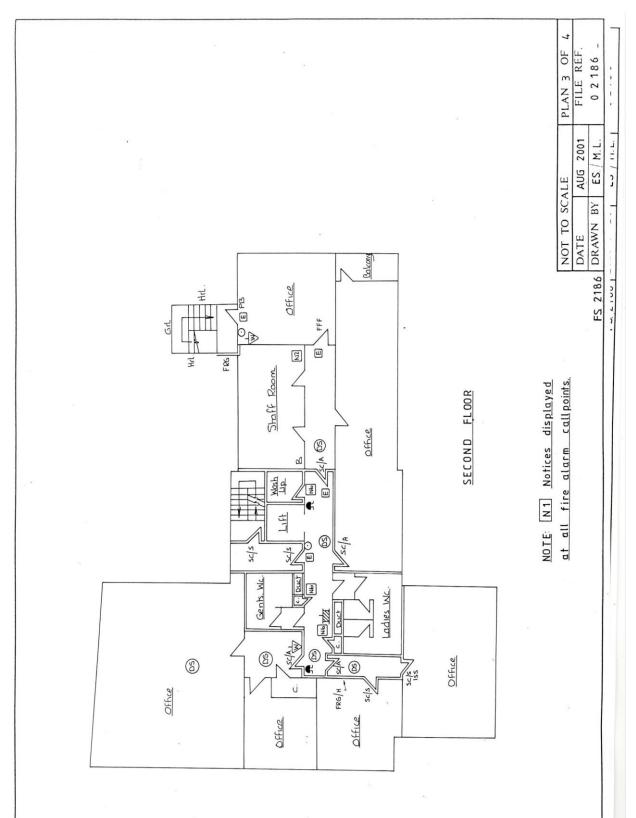

38-40 Palace Avenue is a four storey building forming a retail unit on the ground floor and separately accessed office space over three floors above with a lift and a large secure car park to the rear with capacity for more than 20 cars.

### **ACCOMMODATION - Approximate Measurements**

| UNIT                           | AREA<br>MTR             | AREA<br>FT          | TENANT                                                      |
|--------------------------------|-------------------------|---------------------|-------------------------------------------------------------|
| Showroom                       | 205.49                  | 2212                | Mr and Mrs D Ashleigh-<br>Hayes t/a Glendevon<br>Furnishers |
| 1 <sup>st</sup> Floor          | 253.43                  | 2728                | EMC Advisory Services Ltd                                   |
| 2 <sup>nd</sup> Floor          | 250.73                  | 2699                | EMC Advisory Services Ltd                                   |
| 3 <sup>rd</sup> Floor<br>TOTAL | 218.59<br><b>928.24</b> | 2353<br><b>9992</b> | EMC Advisory Services Ltd                                   |