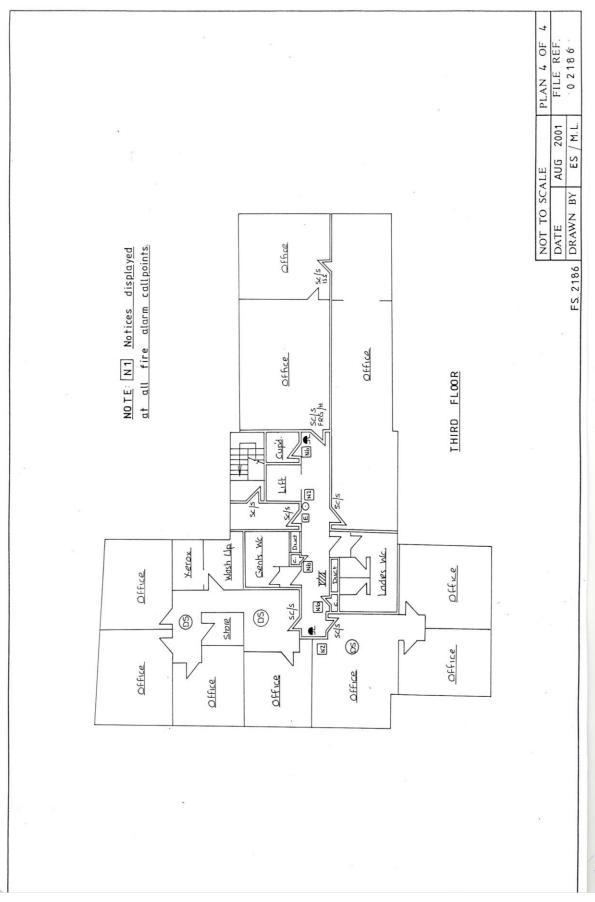

38-40 Palace Avenue is a four storey building forming a retail unit on the ground floor and separately accessed office space over three floors above with a lift and a large secure car park to the rear with capacity for more than 20 cars.

### **ACCOMMODATION - Approximate Measurements**

| UNIT                           | AREA<br>MTR             | AREA<br>FT          | TENANT                                                      |
|--------------------------------|-------------------------|---------------------|-------------------------------------------------------------|
| Showroom                       | 205.49                  | 2212                | Mr and Mrs D Ashleigh-<br>Hayes t/a Glendevon<br>Furnishers |
| 1 <sup>st</sup> Floor          | 253.43                  | 2728                | EMC Advisory Services Ltd                                   |
| 2 <sup>nd</sup> Floor          | 250.73                  | 2699                | EMC Advisory Services Ltd                                   |
| 3 <sup>rd</sup> Floor<br>TOTAL | 218.59<br><b>928.24</b> | 2353<br><b>9992</b> | EMC Advisory Services Ltd                                   |