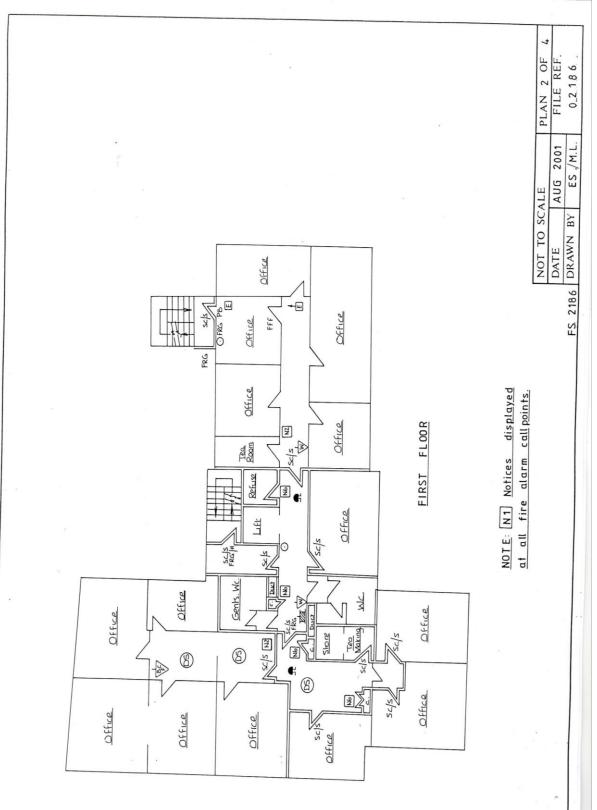

38-40 Palace Avenue is a four storey building forming a retail unit on the ground floor and separately accessed office space over three floors above with a lift and a large secure car park to the rear with capacity for more than 20 cars.

### **ACCOMMODATION - Approximate Measurements**

| UNIT                           | AREA<br>MTR             | AREA<br>FT          | TENANT                                                      |
|--------------------------------|-------------------------|---------------------|-------------------------------------------------------------|
| Showroom                       | 205.49                  | 2212                | Mr and Mrs D Ashleigh-<br>Hayes t/a Glendevon<br>Furnishers |
| 1 <sup>st</sup> Floor          | 253.43                  | 2728                | EMC Advisory Services Ltd                                   |
| 2 <sup>nd</sup> Floor          | 250.73                  | 2699                | EMC Advisory Services Ltd                                   |
| 3 <sup>rd</sup> Floor<br>TOTAL | 218.59<br><b>928.24</b> | 2353<br><b>9992</b> | EMC Advisory Services Ltd                                   |