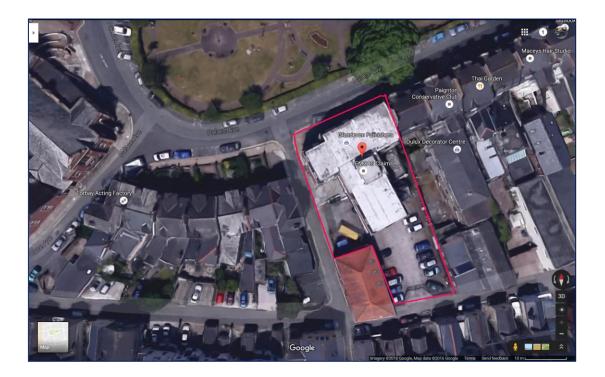

#### **LOCATION & DESCRIPTION**

Situated on the South Devon Coast, Paignton is one of the jewels of the South West, a thriving holiday resort which is one of the three coastal towns that make up Torbay, affectionately known as The English Riviera, together with Brixham and Torquay.

38-40 Palace Avenue is a four storey building forming a retail unit on the ground floor and separately accessed office space over three floors above with a lift and a large secure car park to the rear with capacity for more than 20 cars.

The aspect