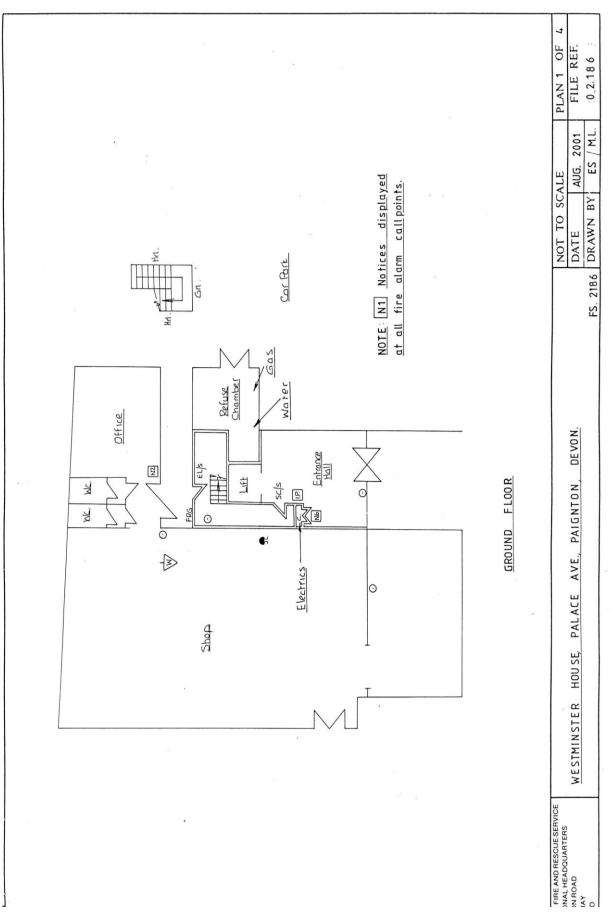

38-40 Palace Avenue is a four storey building forming a retail unit on the ground floor and separately accessed office space over three floors above with a lift and a large secure car park to the rear with capacity for more than 20 cars.

### **ACCOMMODATION - Approximate Measurements**

| UNIT                           | AREA<br>MTR             | AREA<br>FT          | TENANT                                                      |
|--------------------------------|-------------------------|---------------------|-------------------------------------------------------------|
| Showroom                       | 205.49                  | 2212                | Mr and Mrs D Ashleigh-<br>Hayes t/a Glendevon<br>Furnishers |
| 1 <sup>st</sup> Floor          | 253.43                  | 2728                | EMC Advisory Services Ltd                                   |
| 2 <sup>nd</sup> Floor          | 250.73                  | 2699                | EMC Advisory Services Ltd                                   |
| 3 <sup>rd</sup> Floor<br>TOTAL | 218.59<br><b>928.24</b> | 2353<br><b>9992</b> | EMC Advisory Services Ltd                                   |