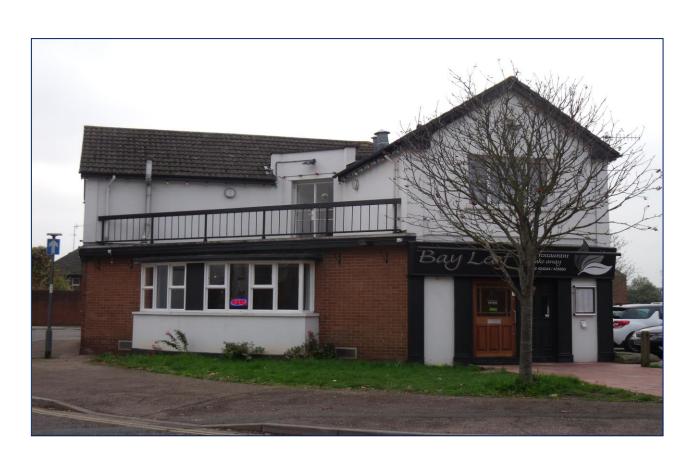

## 15 Magdalen Street Exeter EX2 4HZ

Basement, Ground floor and First Floor
Offers are invited to let whole property

#### LOCATION AND DESCRIPTION

Exeter is the regional centre of Devon with a population of 120,000 and a catchment of 500,000. The property is situated on a prominent junction of Magdalen Street, close to the city centre of Exeter. A public car park adjoins to the rear providing ample parking which is free of charge in the evenings.

The property comprises a detached unit with brick elevations under a tiled roof. The basement, ground floor and part of the first floor have previously been used as a restaurant, with residential accommodation on the remainder of the first floor.