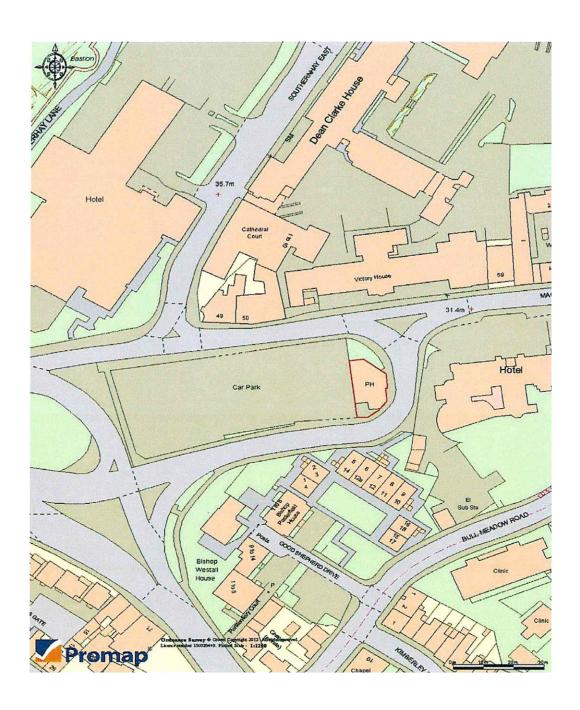

#### LOCATION AND DESCRIPTION

Exeter is the regional centre of Devon with a population of 120,000 and a catchment of 500,000. The property is situated on a prominent junction of Magdalen Street, close to the city centre of Exeter. A public car park adjoins to the rear providing ample parking which is free of charge in the evenings.